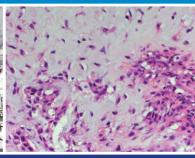

### **GENERAL PATHOLOGY**

## Dr John KC Chan, Hong Kong, China

- Consultant Pathologist at Queen Elizabeth Hospital, Hong Kong.
- Avid writer with numerous book chapters and literature publications. Contributor to the WHO blue book series on Tumour Pathology including Haematolymphoid System, Head and Neck, Endocrine Organs, Thymus, Soft Tissue and Skin.
- Sought after speaker on numerous aspects of Surgical Pathology and Immunopathology. He has an innate ability in making a difficult subject easy to understand.